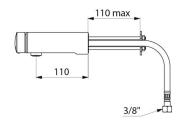

Flow rate pre-set at 3 lpm at 3 bar, can be adjusted from 1.5 - 6 lpm.

Tamperproof, scale-resistant flow straightener.

Chrome-plated solid brass body L. 110mm.

For cross wall installation.

PEX flexibles F3/8" with filters and non-return valves.

## TECHNICAL CHARACTERISTICS

TEMPOMIX 3 time flow mixer - Ref. 794150

| Connector    | F3/8"     |
|--------------|-----------|
| Technology   | Time flow |
| Spout length | 110mm     |
| Flow rate    | 3 lpm     |
| Norms        | WRAS WRAS |
| Warranty     |           |
|              |           |