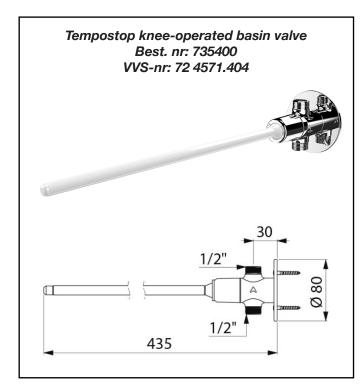

# Tempostop knee-operated time flow basin valve

### TEMPOGENOU time flow tap

Reference: 735400

# **Specification:**

Knee-operated time flow basin valve. Time flow ~7 seconds.

Reinforced control lever. Solid brass wall plate with reinforced fixing via 4 stainless steel screws.

Cold or mixed water supply.

Chrome-plated solid brass body M1/2". Straight model for in-line.

# Flow:

Flow rate pre-set at 3 lpm at 3 bar, can be adjusted from 1.5 to 6 lpm.

# Capacity:

Minimum pressure: 1 bar Maximum pressure: 5 bar

Recommended operating pressure: 3 - 4 bar.