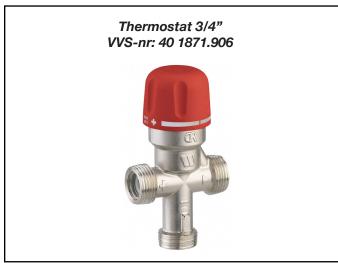

# Water temperature:

It is recommended that the knee-operated basin valve is supplied with temperate water from thermostat.